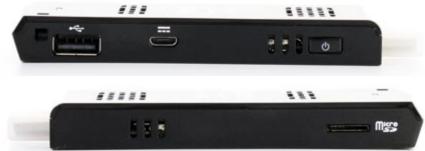

## Features:

- CPU: Intel Atom Z3735F, 4x 1.33GHz, 2MB Cache, 2.2W SDP
- RAM: 2GB DDR3L
- Storage: 32GB eMMC built-in + 1x Micro SD slot
- Wireless: 802.11bgn Wifi + Bluetooth 4.0
- Intel HD Graphics
- 1x HDMI 1.4a
- 1x USB 2.0
- Dimensions (WxHxD): 103x37x12mm

8-inch HDMI extender cable Quick start guide (poster)

[http://www.cartft.com/catalog/il/1977]

Intel® Atom™ Processor Z3735F Base frequency: 1.33 GHz CPU L2 cache: 2 MB Spec code: SR1UB Active fan cooling 2 GB 1.35V DDR3L-L-RS **RAM** 1333 MHz Single channel 32 GB soldered-down eMMC memory Storage Audio Multi-channel digital audio via HDMI SDXC v3.0 with UHS-I support microSD Supports 8 GB - 128 GB Intel® HD Graphics via the processor HDMI v1.4a HDMI resolution supported 1080p at 30 fps Graphics Intel® Clear Video HD Technology Intel® Quick Sync Video DirectX\*11 Expansion - 2x Internal USB2.0 os Microsoft Windows 8.1 with Bing (32-bit) - preinstalled -AzureWave\* AW-NB177NF via Realtek\* RTL8723BS Wireless/Bluetooth SoC IEEE 802.11b/g/n SDIO v 3.0 interface 2.4 GHz band Wireless 20 and 40 MHz channels Throughput up to 150 Mbps Security: WEP, WPA/WPA2, AES, TKIP, CKIP, WPS, WMM/WMM-SA Bluetooth 2.1+Enhanced Data Rate (EDR) / BT4.0 Single WLAN/BT built-in antenna One standard USB 2.0 port Maximum current draw: 500ma Overcurrent protected **USB** 4-port USB HUB is the maximum allowed for unpowered Recommended: powered USB hub if USB devices require more than 500ma 5V / 2A DC input Power Maximum power allowed: 10 W Intel® Compute Stick Power adapter, 5 V (wall-wart style)