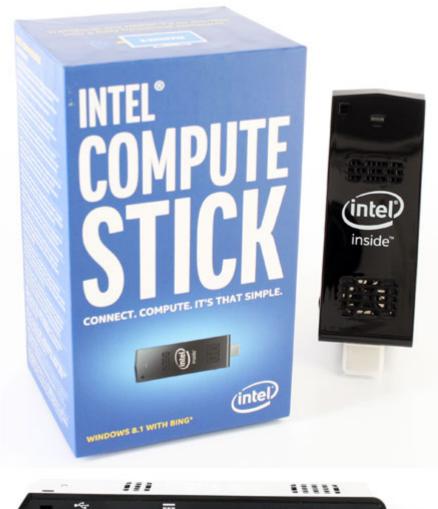

Support: Specifications

Transform your HDMI-ready TV or monitor into a fully functional computer with the Intel Compute Stick. Stream. Work. Play. The Intel Compute Stick is ready to go out of the box. It offers the performance, quality, and value you expect from Intel at an inviting price.

## Features:

- CPU: Intel Atom Z3735F, 4x 1.33GHz, 2MB Cache, 2.2W SDP
- RAM: 2GB DDR3L
- Storage: 32GB eMMC built-in + 1x Micro SD slot
- Wireless: 802.11bgn Wifi + Bluetooth 4.0
- Intel HD Graphics
- 1x HDMI 1.4a
- 1x USB 2.0
- Dimensions (WxHxD): 103x37x12mm

Scope of supply

Intel Compute Stick STCK1A32WFC (Intel Atom Z3735F CPU 4x 1.33Ghz, 2GB RAM, 32GB Flash, Win 8.1, HDMI)

Power plug attachments (for US, UK, Europe, Australia)

3-foot micro-USB cable for the power adapter